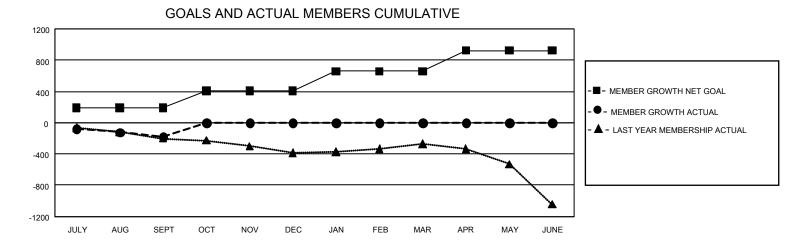

## GAT MONTHLY MEMBERSHIP PROGRESS REPORT

GMT Constitutional Area 4, Group A

REPORT DOES NOT INCLUDE CLUBS IN UNDISTRICTED AREAS.

| Clubs                 |               |           |               | Members               |                          |                         |                                                    |
|-----------------------|---------------|-----------|---------------|-----------------------|--------------------------|-------------------------|----------------------------------------------------|
| RESULTS FOR 2023-2024 |               |           |               | RESULTS FOR 2023-2024 |                          |                         |                                                    |
| QUARTER               | NEW CLUB GOAL | NEW CLUBS | DROPPED CLUBS | QUARTER               | EMBER GROWTH NET<br>GOAL | MEMBER GROWTH<br>ACTUAL | DROPPED MEMBERS<br>ACTUAL (including<br>transfers) |
| JULY/AUG/SEPT         | - 0           | 1         | 9             | JULY/AUG/SEPT         | 193                      | 195                     | 355                                                |
| OCT/NOV/DEC           | 30            | 0         | 0             | OCT/NOV/DEC           | 214                      | 0                       | 0                                                  |
| JAN/FEB/MAR           | 18            | 0         | 0             | JAN/FEB/MAR           | 251                      | 0                       | 0                                                  |
| APR/MAY/JUNE          | 9             | 0         | 0             | APR/MAY/JUNE          | 267                      | 0                       | 0                                                  |