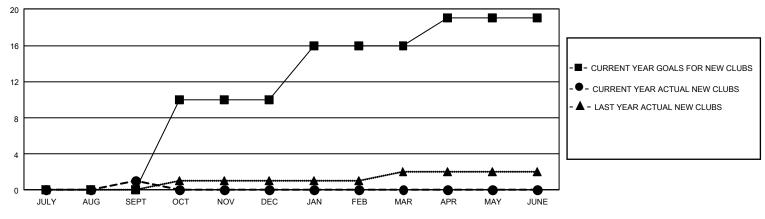

## GAT MONTHLY MEMBERSHIP PROGRESS REPORT

GMT Constitutional Area 4, Group A

REPORT DOES NOT INCLUDE CLUBS IN UNDISTRICTED AREAS.

| Clubs                 |               |           |               | Members               |                          |                         |                                                    |
|-----------------------|---------------|-----------|---------------|-----------------------|--------------------------|-------------------------|----------------------------------------------------|
| RESULTS FOR 2023-2024 |               |           |               | RESULTS FOR 2023-2024 |                          |                         |                                                    |
| QUARTER               | NEW CLUB GOAL | NEW CLUBS | DROPPED CLUBS | QUARTER               | EMBER GROWTH NET<br>GOAL | MEMBER GROWTH<br>ACTUAL | DROPPED MEMBERS<br>ACTUAL (including<br>transfers) |
| JULY/AUG/SEPT         | - 0           | 1         | 9             | JULY/AUG/SEPT         | 193                      | 195                     | 355                                                |
| OCT/NOV/DEC           | 30            | 0         | 0             | OCT/NOV/DEC           | 214                      | 0                       | 0                                                  |
| JAN/FEB/MAR           | 18            | 0         | 0             | JAN/FEB/MAR           | 251                      | 0                       | 0                                                  |
| APR/MAY/JUNE          | 9             | 0         | 0             | APR/MAY/JUNE          | 267                      | 0                       | 0                                                  |